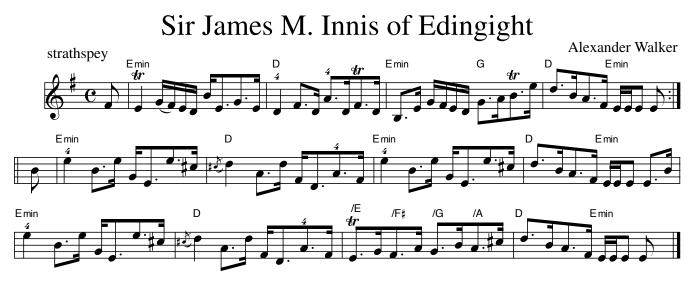

## SIR JAMES M. INNIS OF EDINGIGHT.

Walker: A Collection of Strathspeys, Reels, Marches, &c., 1866; No. 130, pg. 44. Scottish, Strathspey. E Minor, AAB.

i. Dan Joe MacInnis , LP, c.1963 (as Sir James MacInnis). ii. Theresa Morrison, CD, c.2004.